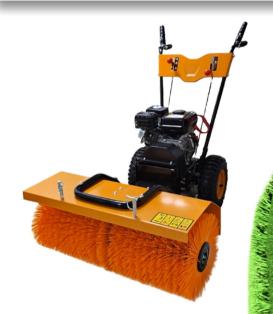

# SMALL PORTABLE BRUSH MACHNIE

Engine: Premium
Rated power: 6.5HP
Fuel Tank 6L
Start mode: Manual

## **10 HP DIESEL MACHINE**

DIESEL ARTIFICIAL GRASS BRUSHING MACHINE

Working width: 1500mm
Brushing capacity: 4000m2/h
Brushing speed: 4000m2
Brushing power: 7.3kw 10HP
Machine weight: 245kg

Dimension: LxWxH = 1600x1800x1000mm

## **10 HP DIESEL MACHINE**

DIESEL ARTIFICIAL GRASS BRUSHING MACHINE

Working width: 1300mm
Brushing capacity: 3000m2/h
Brushing speed: 3000rpm
Brushing power: 5.5kw

Machine weight: 145kg
Dimension: LxWxH = 1400x1000x680mm