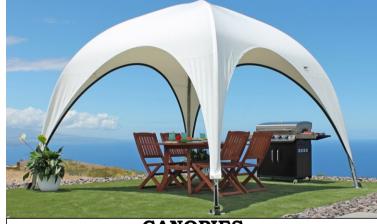

**AWNINGS** Attached to the exterior of buildings over windows, doors

Tensioned fabric structures in various shapes

**PERGOLAS** Open structures with cross-beams and a durable open lattice

**CANOPIES** Ideal for shading outdoor events, play areas, or dining spaces