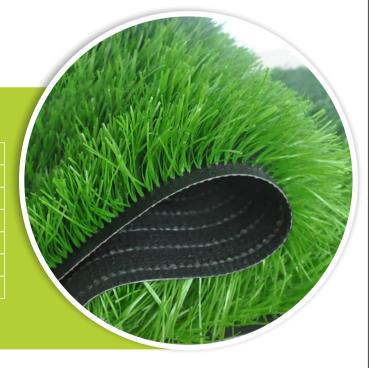

# ARTIFICIAL GRASS

Artificial grass has a lot of different type in different weight, thickness and pile height. It is used in different kind of fields such as football, garden, decoration and landscaping. It is mostly used and preferred as football turf. We provide long lasting, maintenance free and simple to manage grass. it is durable and can withstand any weather condition, including the high heat temperatures of the UAE.

We offer a comprehensive selection of artifcial grasvarities, including: