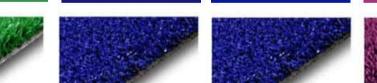

## MONDO TURF(spain)

**Product Specification** 

| Yarn Composition: | 100% POLYETHYLENE |
|-------------------|-------------------|
| Color:            | Green, Blue, Red  |
| Machine Gauge:    | 3/16              |
| Yarn dtex:        | 10.000            |
| Stitches: (m²)    | 46.200 tufts/m²   |
| Yarn Height:      | 10 mm             |

## TIGER TURF (UK)

**Product Specification** 

| Yarn Composition: | POLYETHYLENE |
|-------------------|--------------|
| Pile Weight: (m²) | 986          |
| Machine Gauge:    | 3/16         |
| Color:            | Green, Blue, |
| Stitches: (m²)    | 35700        |
| Yarn Height:      | 11/13 mm     |

## **VIETNAM TURF**

**Product Specification** 

| Monofilament        |
|---------------------|
| Black Latex Backing |
| 3/16                |
| Blue/Diamond Blue   |
| 25                  |
| 12mm±1mm            |
|                     |