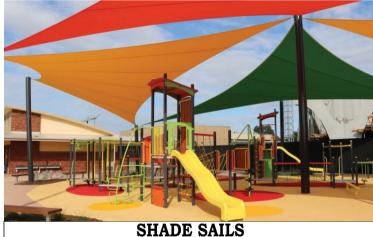

**AWNINGS** Attached to the exterior of buildings over windows, doors

Tensioned fabric structures in various shapes

**PERGOLAS** Open structures with cross-beams and a durable open lattice

**CANOPIES** Ideal for shading outdoor events, play areas, or dining spaces