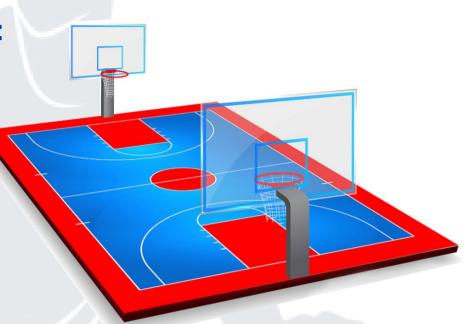

## **BASKETBALL**

## **Court Dimensions:**

A standard basketball court is rectangular and measures 28 by 15 meters (94 by 50 feet). The court features various markings and zones, including a center circle, three-point lines, a key or paint area, and a free-throw line. We are committed to bringing the joy of basketball to your home, school, or facility.