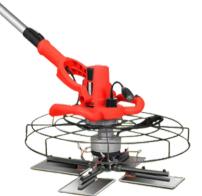

## **10 HP DIESEL MACHINE**

DIESEL ARTIFICIAL GRASS BRUSHING MACHINE

Working width: 1500mm
Brushing capacity: 4000m2/h
Brushing speed: 4000m2
Brushing power: 7.3kw 10HP
Machine weight: 245kg

Dimension: LxWxH = 1600x1800x1000mm

## **10 HP DIESEL MACHINE**

DIESEL ARTIFICIAL GRASS BRUSHING MACHINE

Working width: 1300mm
Brushing capacity: 3000m2/h
Brushing speed: 3000rpm
Brushing power: 5.5kw

Machine weight: 145kg
Dimension: LxWxH = 1400x1000x680mm