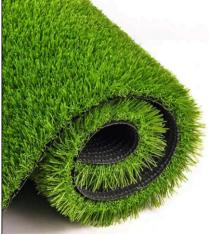

# ARTIFICIAL GRASS

Artificial grass has a lot of different type in different weight, thickness and pile height. It is used in different kind of fields such as football, garden, decoration and landscaping. It is mostly used and preferred as football turf. We provide long lasting, maintenance free and simple to manage grass. it is durable and can withstand any weather condition, including the high heat temperatures of the UAE.

We offer a comprehensive selection of artifcial grasvarities, including: