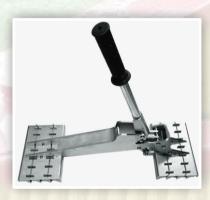

## **GRIPPING TONGS**

Gripping tongs for a fast and easy alignment of artificial grass strips.