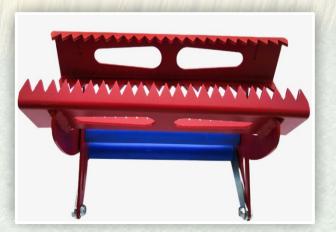

#### TRIANGLE BRUSH

Brush Football Field Lawn

Material: wood and nylons, iron
Model: LTTB1600

Weight: 30KGS (include packing)
Brush Capability: 500m2/h

Brushing width: 1600MM

Dimension: 1650X250X250MM