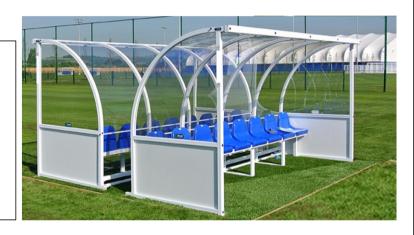

#### **Portable Team Shelter**

Portable Team Shelter, the perfect mobile, self-weighted dugout for multi-sport facilities such as clubs, universities and schools. For ease of transportation and manoeuvrability, our shelter features heavy-duty 360 swivel wheels. This portable dugout can be personalised with the inclusion of school or sports team's logo and colours. Available in a range of sizes.

#### **Fixed Premier Curved Team Shelter**

Fixed Premier Curved Team Shelter, the perfect choice for football, rugby, field hockey & more. providing resistance to heavy ball impacts.

Available in a range of sizes.