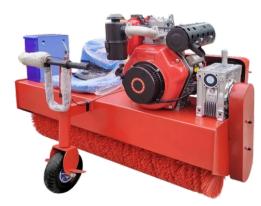

## **10 HP DIESEL MACHINE**

DIESEL ARTIFICIAL GRASS BRUSHING MACHINE

Working width: 1500mm
Brushing capacity: 4000m2/h
Brushing speed: 4000m2
Brushing power: 7.3kw 10HP
Machine weight: 245kg

Dimension: LxWxH = 1600x1800x1000mm

## **10 HP DIESEL MACHINE**

DIESEL ARTIFICIAL GRASS BRUSHING MACHINE

Working width: 1300mm
Brushing capacity: 3000m2/h
Brushing speed: 3000rpm
Brushing power: 5.5kw

Machine weight: 145kg
Dimension: LxWxH = 1400x1000x680mm