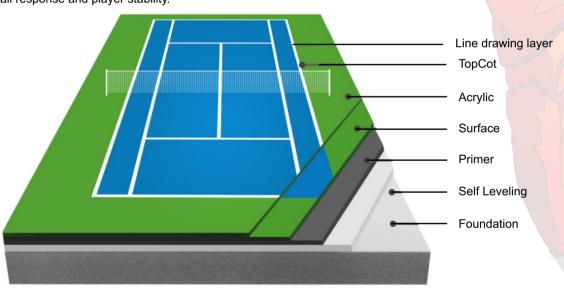

## **Hard Acrylic Flooring System:**

#### 1.Foundation:

Made of compacted aggregates (crushed stone or gravel). Designed to provide stability, drainage and support to the running track.

#### 2.Self-leveling:

Self-leveling concrete is a polymer-modified cement used to create high-compressive smooth flat surfaces.

#### 3.Primer:

to allow the preparation of base for proper strong adhesion to the acrylic coatings.

#### 5.Surface Layer:

The surface layer of hard acrylic sport flooring is a durable and wear-resistant specialized acrylic coating. It offers a smooth, even surface with optimal traction for athletes, ensuring consistent ball response and player stability.

#### 4.Acrylic Coat-1

elastic acrylic resin compound applied as a sealing and smoothing layer consisting of acrylic resin and quartz sand to seal the porosity of base concrete or asphalt.

#### 4.Top Coat:

Acrylic top coat mat finish top coating to make floor easy to clean, anti-slip, elastic, non-porous, UV resistant and highly resilient to harsh weather conditions like Rain, frost or extreme