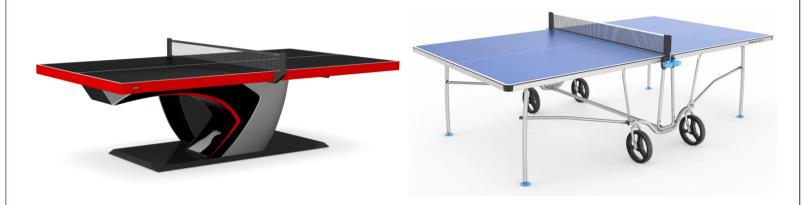

## TABLE TENNIS TABLES

Infinity middle east offers the best quality table tennis tables in UAE The playing surface is usually made of wood, coated with a low-friction finish. It is divided into two halves by a net. The standard dimensions of a table tennis table are 9 feet in length, 5 feet in width, and 2.5 feet in height, choose between indoor and outdoor tables that suit your requirements.