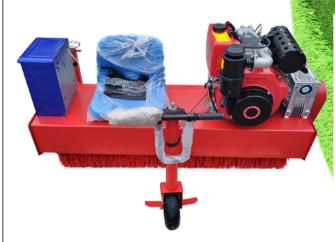

## **10 HP DIESEL MACHINE**

DIESEL ARTIFICIAL GRASS BRUSHING MACHINE

Working width: 1500mm
Brushing capacity: 4000m2/h
Brushing speed: 4000m2
Brushing power: 7.3kw 10HP
Machine weight: 245kg

Dimension: LxWxH = 1600x1800x1000mm

## **10 HP DIESEL MACHINE**

DIESEL ARTIFICIAL GRASS BRUSHING MACHINE

Working width: 1300mm
Brushing capacity: 3000m2/h
Brushing speed: 3000rpm
Brushing power: 5.5kw

Machine weight: 145kg
Dimension: LxWxH = 1400x1000x680mm