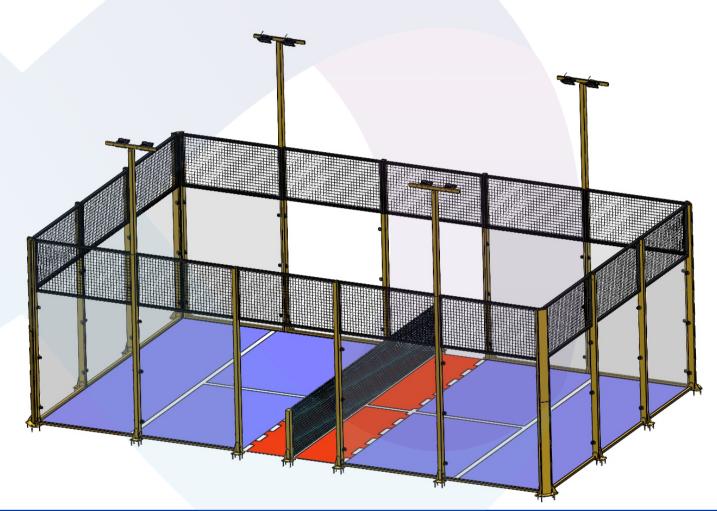

## PADEL COURTS

Padel tennis courts are designed to provide an engaging and social sporting experience. The enclosed nature of the court, combined with the transparent walls, creates a unique atmosphere where spectators can closely follow the action. The smaller court size encourages strategy, quick reflexes, and intense rallies, making padel tennis a highly enjoyable sport for players of various skill levels.

## TYPES OF PADEL COURT

#### SUPER PANORAMIC COURT:

The Super Panoramic (without Corner Column) padel is the latest and highest quality padel court. The super panoramic court represent the modern form of the padel court.

## **Padel Court dimensions:**

20m length x 10m width