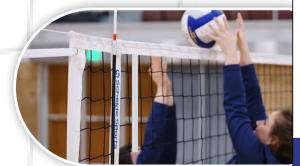

## Volleyball net

Indoor and Outdoor Volleyball Nets for recreational and professional volleyball use.

Dimensions: 9.5m x 1m

Polypropylene (PP) Material: 2mm / 3mm / 4 mm Mesh/Thick: Black / Green Colors: