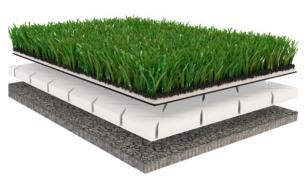

## **FOAM**

Foam is used as an underlay or padding beneath artificial grass in certain applications, or shock absorption is desired. The foam underlay can provide a softer and more comfortable surface for activities like play areas, sports field, or landscaping. it can also help with drainage and reduce the risk of injuries.