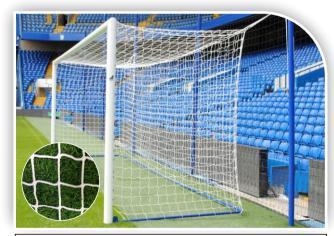

# FOOTBAL NET & POS

INFINITY MIDDLE EAST is manufacturing the world class Football Goal posts & Nets. We design the different grades of football Goal post & nets after checking the different market requirements. We have wide range of goal post net that available in different dimension & styles . our Posts & Nets are suitable for the leisure market, training & club market to the competition level market. These Goal Post & Nets can be customized as per customer requirement'.

## Football net 3/4 mm

## Football Post PIPE 3 mm

**DIMENTION:** 2m hight x 3m length

**DIMENSION NET SHAPE:** 2.5m height x 7.5m length (2 top depth x 2 bottom),

**DIMENTION**: 2m hith x 6m length 1 top depth x 1.5 bottom depth

**DIMENSION NET BOX SHAPE:** 2m height x 6m length (2 top depth x 2 bottom)