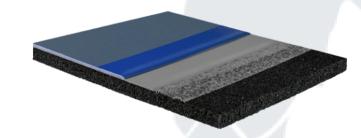

## **Cushioned Acrylic Flooring System:**

The PU resin is the main component of this sport flooring system. It is a mixture of polyurethane resins, fillers, and additives that forms the elastic rubber layer. The number of layers can be increased further so that Cushion Layers will be a minimum of 2 times according to the desired flexibility values on the ground

- 1. Self leveling
- 2. PU Primer
- 3. SBR (1cm)
- 4. Surface
- 5. Acrylic Coat 1
- 6. Acrylic Top Caotig

#### Sandwich System Ground<sup>1</sup>

- 1. It is made in 13mm thickness.
- 2. It consists of 3 layers.
- SBR + PU + 100% original EPDM + li
- 4. Its abrasion resistance is high.
- 5. It is suitable for cleats.
- 6. It is comfortable for many years thanks to its high UV resistance.
- 7. It is ideal for very hot and very cold climates
- 8. It is waterproof and water is drained from the surface.
- 9. Maintenance costs are very low.
- 10. It is used on professional athletics tracks