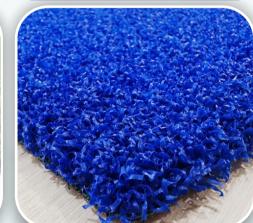

## **VIETNAM TURF**

**Product Specification** 

| Monofilament        |
|---------------------|
| Black Latex Backing |
| 3/16                |
| Blue/Diamond Blue   |
| 25                  |
| 12mm±1mm            |
|                     |

| RAL | 6009 |
|-----|------|
|     |      |