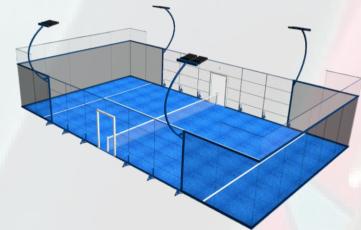

## PADEL COURTS

Padel tennis courts are designed to provide an engaging and social sporting experience. The enclosed nature of the court, combined with the transparent walls, creates a unique atmosphere where spectators can closely follow the action. The smaller court size encourages strategy, quick reflexes, and intense rallies, making padel tennis a highly enjoyable sport for players of various skill levels.

#### SUPER PANORAMIC COURT:

The Super Panoramic (without Corner Column) padel is the latest and highest quality padel court. The super panoramic court represent the modern form of the padel court.

## **Padel Court dimensions:**

20m length x 10m width