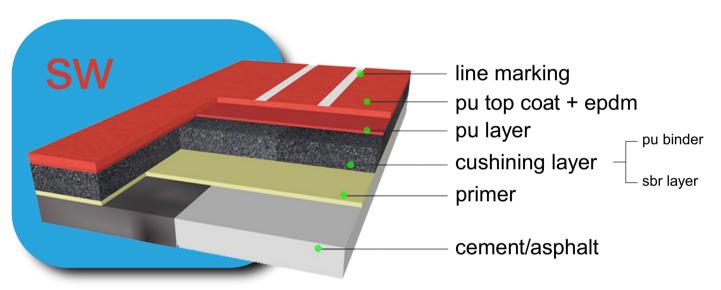

## **Cushioned Acrylic Flooring System:**

The PU resin is the main component of this sport flooring system. It is a mixture of polyurethane resins, fillers, and additives that forms the elastic rubber layer. The number of layers can be increased further so that Cushion Layers will be a minimum of 2 times according to the desired flexibility values on the ground

- 1. Self leveling
- 2. PU Primer
- 3. SBR (1cm)
- 4. Surface
- 5. Acrylic Coat 1
- 6. Acrylic Top Caotig