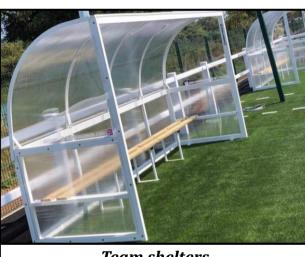

# TEAM SHULTERS

#### **Portable Team Shelter**

Portable Team Shelter, the perfect mobile, self-weighted dugout for multi-sport facilities such as clubs, universities and schools. For ease of transportation and manoeuvrability, our shelter features heavy-duty 360 swivel wheels. This portable dugout can be personalised with the inclusion of school or sports team's logo and colours. Available in a range of sizes.

#### **Fixed Premier Curved Team Shelter**

Fixed Premier Curved Team Shelter, the perfect choice for football, rugby, field hockey & more. providing resistance to heavy ball impacts.

Available in a range of sizes.