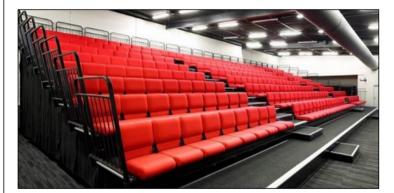

## **SEATING**

We provide seating solutions for gyms, large stadiums, auditoriums and lecture halls we can design and customize the seats according to customer requirements, such as the color, size, type and structure of the seats, as well as the place where the seats will be used.

## **Stadiums**

Stadium is a very large usually roofless building that has a large open area surrounded by many rows of seats and that is used for sports events, concerts, etc

## Arena

Arena is a kind of sports platform, which is commonly enclosed and smaller than stadium, basketball, badminton, and swimming are held in it.