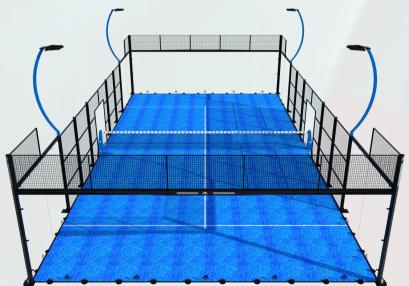

## PADEL COURTS

Padel tennis courts are designed to provide an engaging and social sporting experience. The enclosed nature of the court, combined with the transparent walls, creates a unique atmosphere where spectators can closely follow the action. The smaller court size encourages strategy, quick reflexes, and intense rallies, making padel tennis a highly enjoyable sport for players of various skill levels.

#### SUPER PANORAMIC COURT:

The Super Panoramic (without Corner Column) padel is the latest and highest quality padel court. The super panoramic court represent the modern form of the padel court.

## **Padel Court dimensions:**

20m length x 10m width