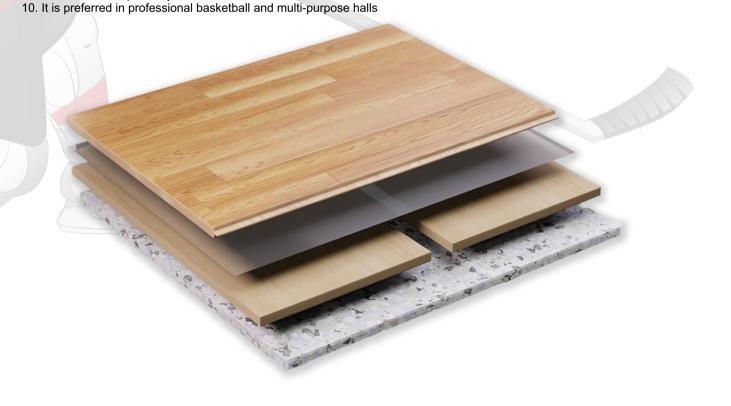

## **Indoor Sports Hall Parquet Ground:**

- 1. It is produced in 50-65mm thickness.
- It consists of 4 main layers.
- Moisture mat + rubber block + playwood + solid parquet + polish + line
- Parquet grounds are solid made of 100% oak or maple.
- 5. The ball bounce is in FIBA standards.
- It has high wear resistance and can be used for many years.
- Game performance is high.
- 8. It can be used in hot and cold countries.
- 9. It can be used up to 15 years after maintenance.