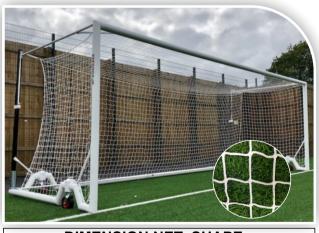

# FOOTBAL NET & POS

INFINITY MIDDLE EAST is manufacturing the world class Football Goal posts & Nets. We design the different grades of football Goal post & nets after checking the different market requirements. We have wide range of goal post net that available in different dimension & styles . our Posts & Nets are suitable for the leisure market, training & club market to the competition level market. These Goal Post & Nets can be customized as per customer requirement'.

## Football net 3/4 mm

## Football Post PIPE 3 mm

**DIMENTION:** 2m hight x 3m length

**DIMENSION NET SHAPE:** 2.5m height x 7.5m length (2 top depth x 2 bottom),

**DIMENTION**: 2m hith x 6m length 1 top depth x 1.5 bottom depth

**DIMENSION NET BOX SHAPE:** 2m height x 6m length (2 top depth x 2 bottom)