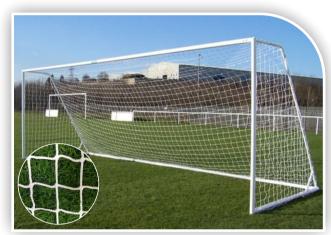

# FOOTBAL NET & POS

INFINITY MIDDLE EAST is manufacturing the world class Football Goal posts & Nets. We design the different grades of football Goal post & nets after checking the different market requirements. We have wide range of goal post net that available in different dimension & styles . our Posts & Nets are suitable for the leisure market, training & club market to the competition level market. These Goal Post & Nets can be customized as per customer requirement'.

## Football net 3/4 mm

## Football Post PIPE 3 mm

**DIMENTION:** 2m hight x 3m length

**DIMENSION NET SHAPE:** 2.5m height x 7.5m length (2 top depth x 2 bottom),

**DIMENTION**: 2m hith x 6m length 1 top depth x 1.5 bottom depth

**DIMENSION NET BOX SHAPE:** 2m height x 6m length (2 top depth x 2 bottom)