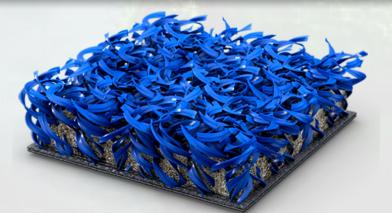

# ARTIFICIAL GRASS

Artificial grass has a lot of different type in different weight, thickness and pile height. It is used in different kind of fields such as football, garden, decoration and landscaping. It is mostly used and preferred as football turf. We provide long lasting, maintenance free and simple to manage grass. it is durable and can withstand any weather condition, including the high heat temperatures of the UAE.

We offer a comprehensive selection of artifcial grasvarities, including:

## TIGER TURF (UK)

| Polyethylene   |
|----------------|
| Green          |
| 50 mm          |
| 1079 g/m²      |
| 8190 m²        |
| 1829 g/m²      |
| 52 mm          |
| United Kingdom |
|                |