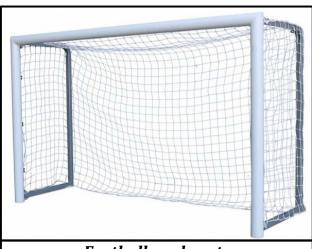

# FOOTBAL NET & POS

INFINITY MIDDLE EAST is manufacturing the world class Football Goal posts & Nets. We design the different grades of football Goal post & nets after checking the different market requirements. We have wide range of goal post net that available in different dimension & styles . our Posts & Nets are suitable for the leisure market, training & club market to the competition level market. These Goal Post & Nets can be customized as per customer requirement'.

## Football net 3/4 mm

## Football Post PIPE 3 mm

**DIMENTION:** 2m hight x 3m length

**DIMENSION NET SHAPE:** 2.5m height x 7.5m length (2 top depth x 2 bottom),

**DIMENTION**: 2m hith x 6m length 1 top depth x 1.5 bottom depth

**DIMENSION NET BOX SHAPE:** 2m height x 6m length (2 top depth x 2 bottom)