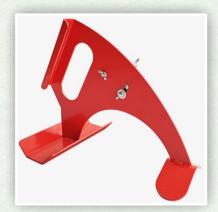

GRATED**

AUTOMATIC MULTI-FUNCTIONA ARTIFICIAL TURF- RUBBER INFILL

Loading capacity: 800 kgs
Sand filling width: 1100mm
Motor power: 800w

Gasoline engine power: 5.5HP
Moving Speed: 1-20km/h
Sand filling width: 1100mm
Weight: 450kg







# ARTIFICIAL TURF INSTALLATION TOOLS



## **GRASS LINE CUTTER**

Line Cutter for artificial grass cutting of variable width of straight lines &



## **TURF FIX CIRCLE CUTTER**

Tool for circular cutting size: 232x232x240mm



## **GRIPPING TONGS**

Gripping tongs for a fast and easy alignment of artificial grass strips.



## **GRIPPING TONGS**

Gripping tongs for a fast and easy alignment of artificial grass strips.

## **SEAM FIXER**

Pressure tool for the solified connection of seams of artificial grass and glue coated seam tape size: 35x200x240mm



## **GLUE APPLICATOR**

applicator for glue coating of artificial grass.
Size: 760x3