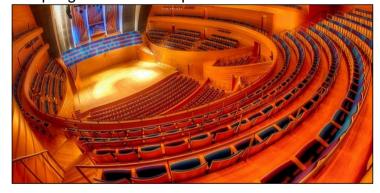

## **SEATING**

We provide seating solutions for gyms, large stadiums, auditoriums and lecture halls we can design and customize the seats according to customer requirements, such as the color, size, type and structure of the seats, as well as the place where the seats will be used.

## Performance hall

Performance hall is a room, hall or building used for evening performances, concerts and other purposes. People gather to watch performances and so on.