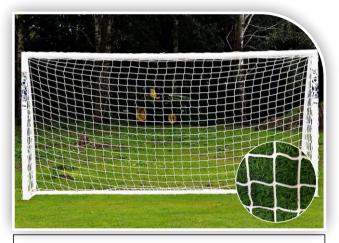

# FOOTBAL NET & POS

INFINITY MIDDLE EAST is manufacturing the world class Football Goal posts & Nets. We design the different grades of football Goal post & nets after checking the different market requirements. We have wide range of goal post net that available in different dimension & styles . our Posts & Nets are suitable for the leisure market, training & club market to the competition level market. These Goal Post & Nets can be customized as per customer requirement'.

## Football net 3/4 mm

## Football Post PIPE 3 mm

**DIMENTION:** 2m hight x 3m length

**DIMENSION NET SHAPE:** 2.5m height x 7.5m length (2 top depth x 2 bottom),

**DIMENTION**: 2m hith x 6m length 1 top depth x 1.5 bottom depth

**DIMENSION NET BOX SHAPE:** 2m height x 6m length (2 top depth x 2 bottom)