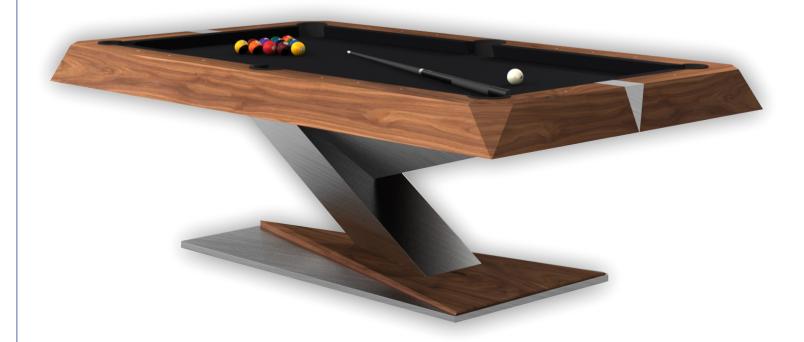

## Billiards Pool Table

Yet, our commitment to luxury transcends the world of pool and snooker. At Luxury Pool Tables, we invite you to delve into an extensive collection of gaming tables, including Table Tennis, Table Football, Backgammon, and more, transforming your vision of the perfect games room into a tangible reality.

Standard size pool tables, along with the playing surface dimensions (measured between the noses of the cushions) are:

12-ft (snooker):

10-ft (oversized):

9-ft (standard regulation size table):

8-ft+ (pro 8):

8-ft (typical home table):

7-ft+ (large "bar box"):

7-ft ("bar box"):

6-ft ("small bar box"):

140" (356.9 cm) x 70" (177.8 cm)

112" (284.5 cm) x 56" (142.2 cm)

100" (254 cm) x 50" (127 cm)

92" (233.7 cm) x 46" (116.8 cm)

88" (223.5 cm) x 44" (111.8 cm)

78-82" (198.1-208.3 cm) x 39-41" (99.1-104.1 cm)

74-78" (188-198.1 cm) x 37-39" (94-99.1 cm)

70-74" (177.8-188 cm) x 35-37" (88.9-94 cm)