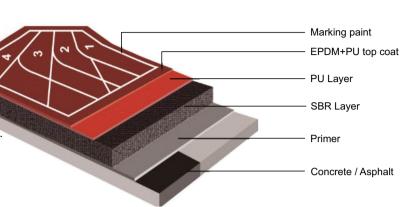

## ① Surface layer

Material: EPDM particle + polyurethane runway glue

Features: excellent wear resistance, ultraviolet ray resistance and aging resistance. it can be used all day.

## ② Elastic laver

Material: pure EPDM granule + environmental protective polyurethane sizing agent Features: environmentally friendly, odorless, no oil return, easy to install.

## **3 Waterproof binder**

Material: one-component polyurethane binder

Features: Excellent waterproof performance, penetration will strengthen the bottom surface and improve the adhesiveness.

#### 4 Foundation

Cement and asphalt

The EPDM rubber running track is made of EPDM particles and polyurethane track glue, and features an outstanding wear resistance, ultraviolet ray resistance and aging resistance. It can be used all day and it meets environmentally friendly requirements. This product is suitable for all levels of standard competitions. It has been widely used in training gymnasiums, university sports fields, middle school sports fields, primary school sports fields and other places.