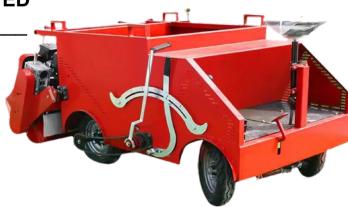

## **HIGH OUTPUT CRUSH INTEGRATED**

AUTOMATIC MULTI-FUNCTIONA ARTIFICIAL TURF- RUBBER INFILL

Loading capacity: 800 kgs
Sand filling width: 1100mm
Motor power: 800w

Gasoline engine power: 5.5HP
Moving Speed: 1-20km/h
Sand filling width: 1100mm
Weight: 450kg