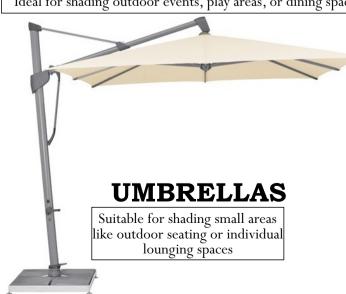

#### ACRYLIC 2/3mm ALUMINIUM 2/3mm SS STEEL 2/3mm

Shades come in various forms to provide protection, privacy, or aesthetic appeal in different settings. These shading systems are essential for creating comfortable and weather-resistant environments in outdoor living areas, patios, and other open spaces, allowing people to enjoy the outdoors regardless of the weather conditions

**AWNINGS** Attached to the exterior of buildings over windows, doors

Tensioned fabric structures in various shapes

**PERGOLAS** Open structures with cross-beams and a durable open lattice

**CANOPIES** Ideal for shading outdoor events, play areas, or dining spaces