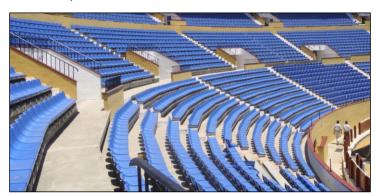

## **SEATING**

We provide seating solutions for gyms, large stadiums, auditoriums and lecture halls we can design and customize the seats according to customer requirements, such as the color, size, type and structure of the seats, as well as the place where the seats will be used.

## **Stadiums**

Stadium is a very large usually roofless building that has a large open area surrounded by many rows of seats and that is used for sports events, concerts, etc

## Arena

Arena is a kind of sports platform, which is commonly enclosed and smaller than stadium, basketball, badminton, and swimming are held in it.