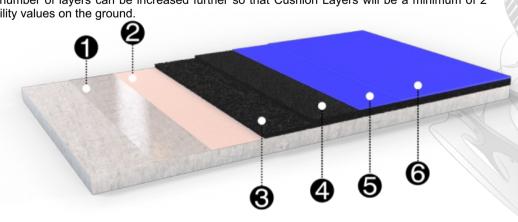

## **Cushioned Acrylic Flooring System:**

The PU resin is the main component of this sport flooring system. It is a mixture of polyurethane resins, fillers, and additives that forms the elastic rubber layer. The number of layers can be increased further so that Cushion Layers will be a minimum of 2 times according to the desired flexibility values on the ground

- 1. Self leveling
- 2. PU Primer
- 3. SBR (1cm)
- 4. Surface
- 5. Acrylic Coat 1
- 6. Acrylic Top Caotig