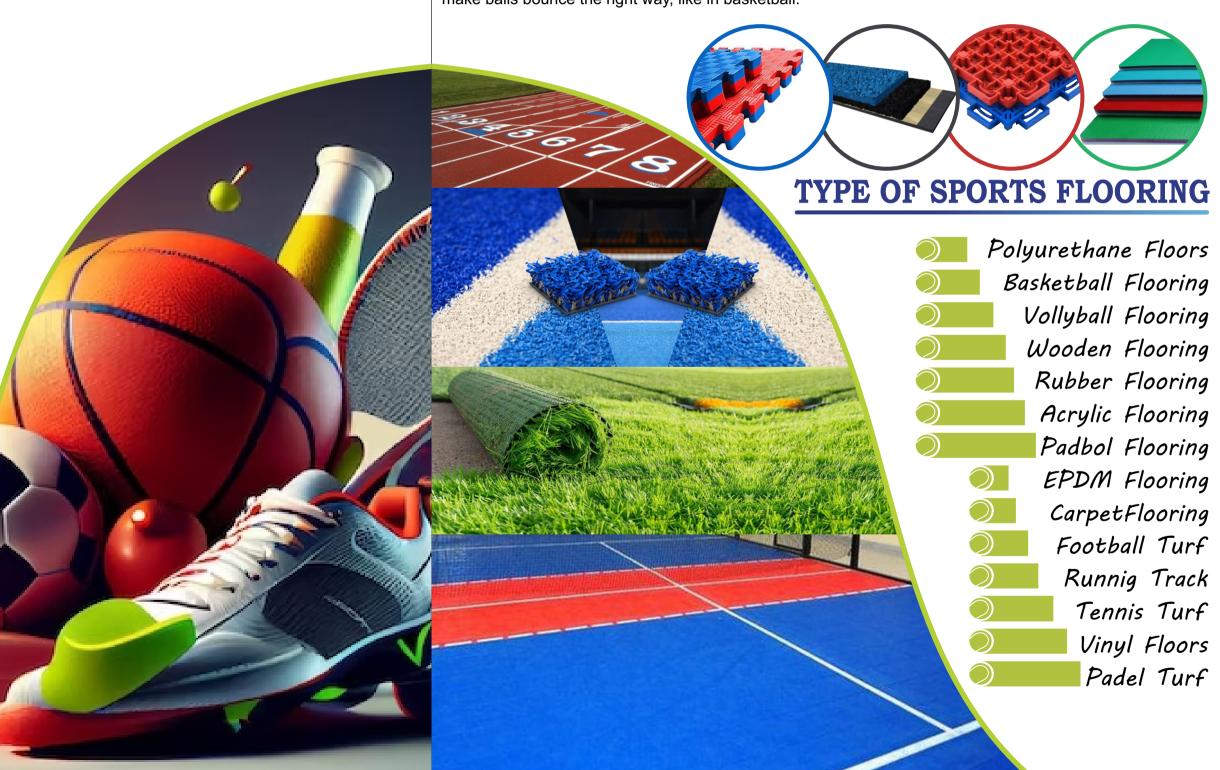

## ALL KIND OF SPORTS FLOORING

**Sports Ifooring**: is specially designed flooring used in indoor and outdoor sports facilities to provide a safe and high-performance surface for athletes and sports enthusiasts. It plays a crucial role in enhancing both the performance and safety of sports activities. It's not like regular floors; it's made to help athletes play better and safer.

**Different Types** □ Sports floors can be made of wood, rubber, vinyl, or even Artificial grass, depending on the sport.

Keeps You Safe: They have a special cushioning that makes it softer to land on. This helps prevent injuries when players fall or jump.

Helps You Move: Sports floors give you good grip so you don't slip. They also make balls bounce the right way, like in basketball.