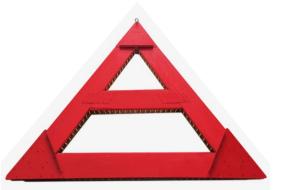

#### TRIANGLE BRUSH

Brush Football Field Lawn

Material: wood and nylons, iron
Model: LTTB1600

Weight: 30KGS (include packing)
Brush Capability: 500m2/h

Brushing width: 1600MM

Dimension: 1650X250X250MM