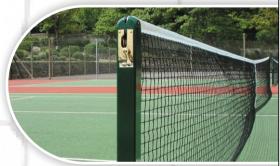

## Tennis net

tennis nets are tapered to meet industry standard and are engineered to withstand and direct sun and moisture.

Dimensions: 12.8m x 1.07m Polypropylene (PP) Material: Mesh/Thick: 2mm / 3mm / 4 mm