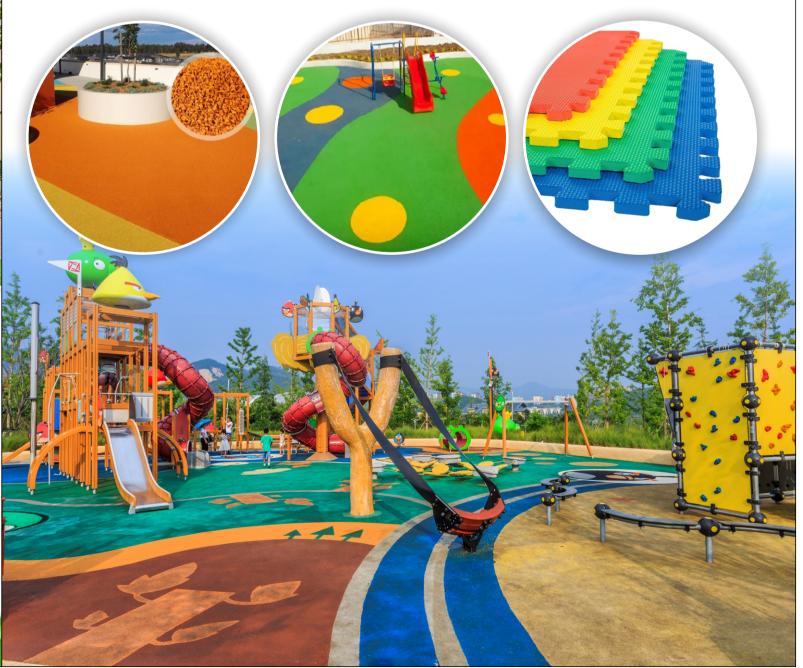

## KIDS PLAY AREA

Creating an engaging and safe play area for kids involves considering various factors to cater to their developmental needs and ensure a fun experience.

#### **Age-Appropriate Zones:**

Designate separate play zones for different age groups, considering the unique needs and abilities of toddlers, preschoolers, and older kids.

#### **Colorful and Stimulating Design:**

Use vibrant Colors, playful patterns, and themed elements to create an attractive and stimulating environment that captures children's attention.

#### **Soft Play Surfaces:**

Install soft and impact-absorbing surfaces like rubber or foam mats beneath play structures to minimize the risk of injuries from falls.