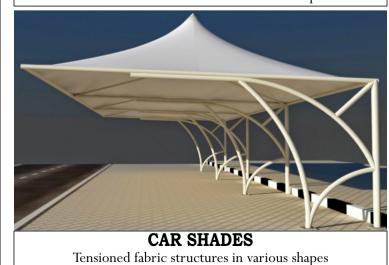

**AWNINGS** Attached to the exterior of buildings over windows, doors

Tensioned fabric structures in various shapes

**PERGOLAS** Open structures with cross-beams and a durable open lattice

**CANOPIES** Ideal for shading outdoor events, play areas, or dining spaces