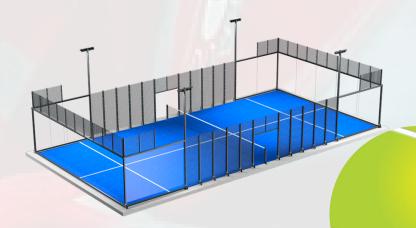

## PADEL COURTS

Padel tennis courts are designed to provide an engaging and social sporting experience. The enclosed nature of the court, combined with the transparent walls, creates a unique atmosphere where spectators can closely follow the action. The smaller court size encourages strategy, quick reflexes, and intense rallies, making padel tennis a highly enjoyable sport for players of various skill levels.

#### PANORAMIC COURT:

Panoramic padel court offers a pillar free back and side structure providing an enhanced viewing experience for all spectators and players. This high quality court has a strong reinforced steel panoramic frame.

## **Padel Court dimensions:**

20m length x 10m width