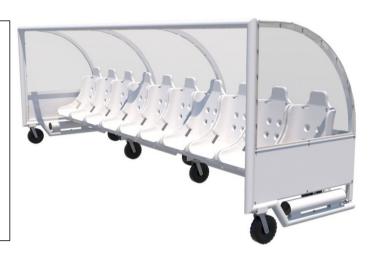

#### **Portable Team Shelter**

Portable Team Shelter, the perfect mobile, self-weighted dugout for multi-sport facilities such as clubs, universities and schools. For ease of transportation and manoeuvrability, our shelter features heavy-duty 360 swivel wheels. This portable dugout can be personalised with the inclusion of school or sports team's logo and colours. Available in a range of sizes.

#### Polycarbonate thickness:

2mm / 3mm

**Steel / Aluminium thickness:** 

2mm / 3mm