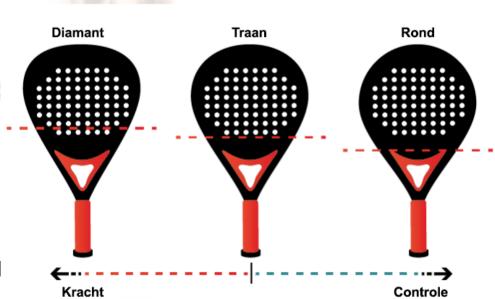

#### SHAPE:

One of the main characteristics of Padel rackets is the shape, since it has the ability to greatly influence the style of the game. In general, we can distinguish between 3 types of shapes:

#### Shape

The options include teardrop, Daimond, and round padel rackets.

#### ROUND SHAPE

Weight approx: 360-370 gr
Profile: 38 mm
Balance: High
Shape: Round
Comp: Carbon 12K
Player: Adult expert
Power/Control: 100/90

#### DAIMOND SHAPE

Weight approx: 360-370 gr
Profile: 38 mm
Balance: High
Shape: Diamond
Comp: Carbon 18K
Player: Advanced
Power/Control: 100/90

#### DROP SHAPI

Weight approx: 360-370 gr
Profile: 38 mm
Balance: High
Shape: Drop

Comp: Carbon fiber 3K Player: Beginne

Player: Beginn Power/Control: 100/80